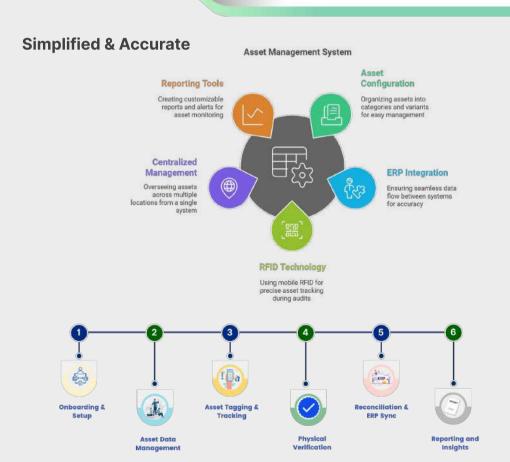

### The Features Of

#### RFID-Vziibl

Automate **asset monitoring** for accuracy and reduced errors.

Manage inventory with **hierarchical organization** for easy retrieval.

Ensure **compliance and reconcile** data effortlessly.

Monitor assets across multiple hierarchy of locations

Align asset data with **ERP integration** for consistency and audit readiness.

## **Applications Of**

#### RFID-Vziibl

- Monitor Distributed Assets: Track and manage assets in real time across multiple locations with geotagging.
- Simplify Physical Audits: Perform streamlined onsite asset verification with real-time data synchronization.
- Streamline Inventory Control:
   Accurately manage
   consumables, spare parts, and
   inventory levels